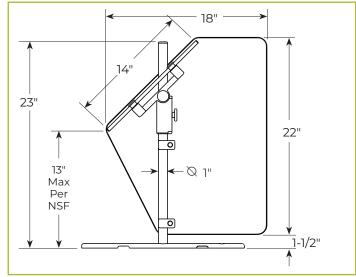

### GLASS THICKNESS

- 1/4" Tempered Glass (not for shelves) Centerline Max 54"
- $\square$  3/8" Tempered Glass (for shelf or span more than 54") Centerline Max 66"

For overall dimension greater than 47", call BSI.