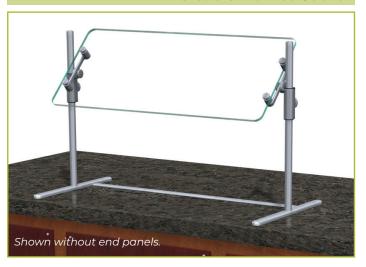

# ZG9600 Portable Market Guard

To meet NSF guidelines, end panels are included on all BSI quotations unless specifically excluded. (See End Panel Page for More Details.)